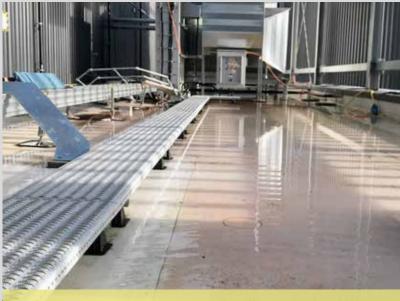

- + Walkway above the water-bearing level on the flat roof
- The walkway is supported by special feet with foam bottoms, which are compatible to bitumen and don't hurt the sealing

- + Additional safety with guardrails and baseboards
- + **ROOFWALK** in combination with guardrails replace lifelines