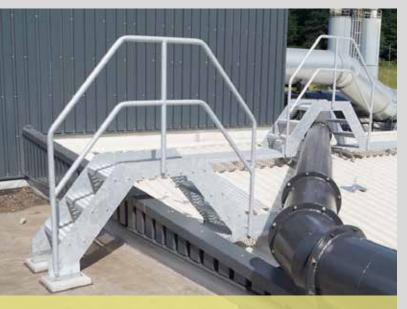

# Walkway Systems

- + Non-penetrating installation with clamps on double folded seams and other industrial metal profiles
- + Installation on trapezoidal roofs and sandwich panels with our special trapezoidal holder

- + Solid footbridges from one roof to the next
- + Easy and secure climbing over hurdles such as pipes and ducts

- + Adjustable to various roofs and orientations
- + For walkways from eave to ridge, parallel to the eave, diagonal or even along curved edges