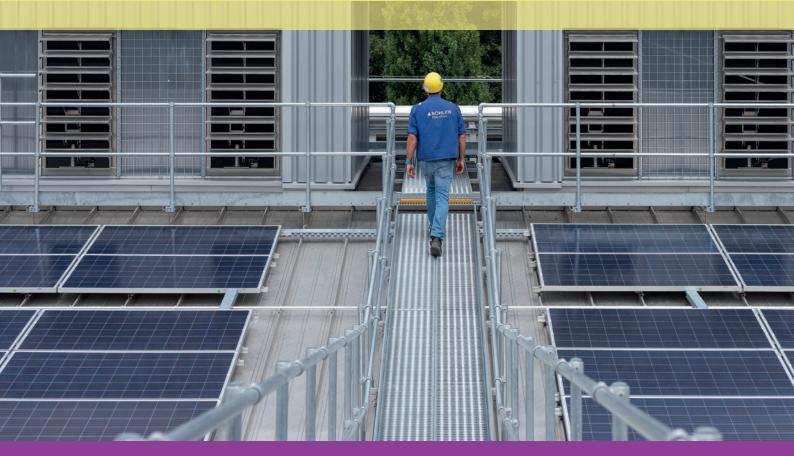

On ROOFWALK and ROOFSTEP walkway systems you will arrive safely and comfortably at the work stations on the roof. RoofWalk and RoofStep meet the requirements of DIN 4426.

- + Safe walking and working on the roof even in bad weather conditions
- + Protection of the roofing against damage and leakage
- + The standard width of **ROOFWALK** of 500 mm and 600 mm meet the requirements of DIN 4426. Other measurements are available upon request.
- + Expandable to larger work platforms. Workers can move comfortably and set the tools aside.
- + All types of orientation on the roof are possible, whether from eave to ridge, parallel or diagonal
- + Tested in accordance with EN 516

- + **ROOFWALK** is available in different widths
- + An expansion to working platforms is easily possible.

# Walkway Systems

- + **ROOFWALK:** Safety in accordance with DIN 4426 and DIN EN 516
- + Walkways with 500 mm and 600 mm widths -others upon request.

- + ROOFSTEP: Safe on steep roofs
- + Steps and stairs for roofs with more than 20° inclination