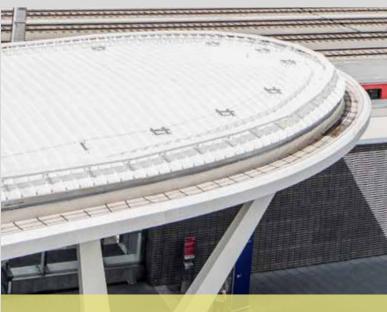

# Walkway Systems

- + **ROOFWALK:** Safety in accordance with DIN 4426 and DIN EN 516
- + Walkways with 500 mm and 600 mm widths -others upon request.

- + ROOFSTEP: Safe on steep roofs
- + Steps and stairs for roofs with more than 20° inclination

- + Solid footbridges from one roof to the next
- + Easy and secure climbing over hurdles such as pipes and ducts

- + Adjustable to various roofs and orientations
- + For walkways from eave to ridge, parallel to the eave, diagonal or even along curved edges