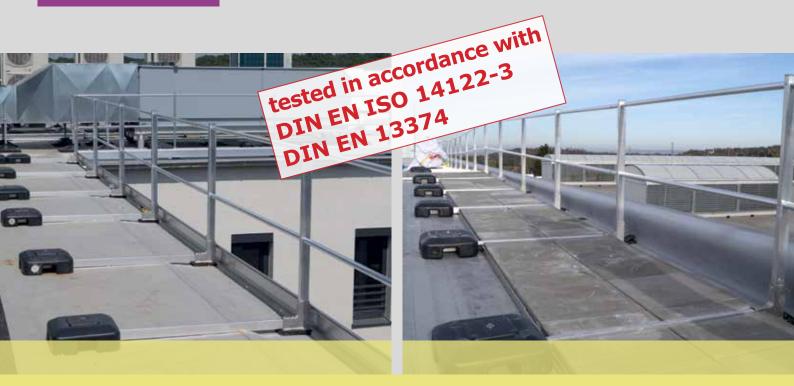

- + Safety tested in accordance with DIN EN ISO 14122-3, DIN EN 13374 and NF E 85-015
- + No inconvenient safety harness
- + Workers can move freely on the rooftop
- + No need for annual maintenance which is necessary for lifelines and safety posts
- + Quick payback of initial additional cost
- + Protection for all persons on the rooftop at all times
- + Individual adaptions for specific requirements or situations