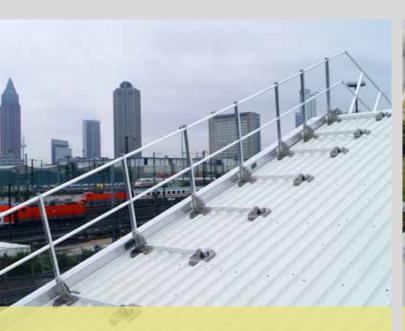

- + Safe protection at the edge of the roof
- + Reliable protection of skylight domes and arcade rooflights

+ **GARDCO AR-BA:** Guardrail system for various metal roofs

- + **GARDCO** posts are available in inclined, curved or foldable versions
- + Coloured versions available if required

# Walkway Systems

- + Non-penetrating installation with clamps on double folded seams and other industrial metal profiles
- + Installation on trapezoidal roofs and sandwich panels with our special trapezoidal holder