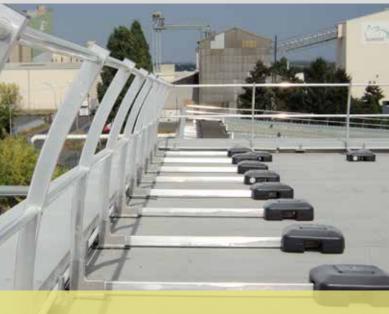

# Walkway Systems

- + Non-penetrating installation with clamps on double folded seams and other industrial metal profiles
- + Installation on trapezoidal roofs and sandwich panels with our special trapezoidal holder

- + **ROOFWALK** is available in different widths
- + An expansion to working platforms is easily possible.

# Walkway Systems

- + **ROOFWALK:** Safety in accordance with DIN 4426 and DIN EN 516
- + Walkways with 500 mm and 600 mm widths -others upon request.

- + ROOFSTEP: Safe on steep roofs
- + Steps and stairs for roofs with more than 20° inclination