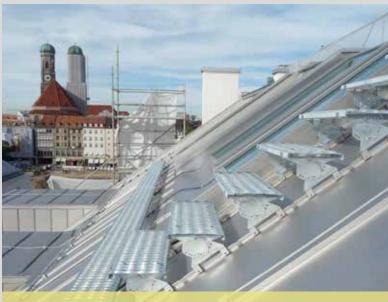

# Walkway Systems

- + Non-penetrating installation with clamps on double folded seams and other industrial metal profiles
- + Installation on trapezoidal roofs and sandwich panels with our special trapezoidal holder

- + Walkway above the water-bearing level on the flat roof
- The walkway is supported by special feet with foam bottoms, which are compatible to bitumen and don't hurt the sealing

- + Additional safety with guardrails and baseboards
- + **ROOFWALK** in combination with guardrails replace lifelines