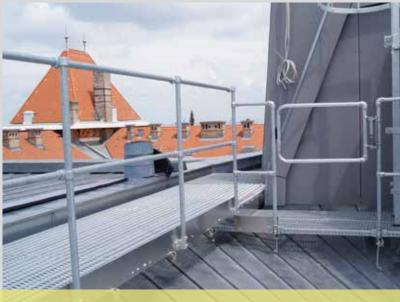

## **Collective Protection**

- + GARDCO AM: non penetrative barrier system to protect workers on roofs not accessible to the public
- + Installation is quick and easy due to a high degree of pre-assembly

- + Safe protection at the edge of the roof
- + Reliable protection of skylight domes and arcade rooflights

+ **GARDCO AR-BA:** Guardrail system for various metal roofs

- + **GARDCO** posts are available in inclined, curved or foldable versions
- + Coloured versions available if required