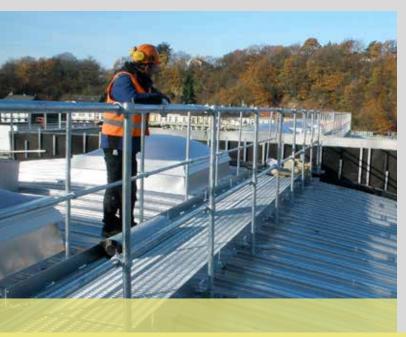

On ROOFWALK and ROOFSTEP walkway systems you will arrive safely and comfortably at the work stations on the roof. RoofWalk and RoofStep meet the requirements of DIN 4426.

- + Safe walking and working on the roof even in bad weather conditions
- + Protection of the roofing against damage and leakage
- + The standard width of **ROOFWALK** of 500 mm and 600 mm meet the requirements of DIN 4426. Other measurements are available upon request.
- + Expandable to larger work platforms. Workers can move comfortably and set the tools aside.
- + All types of orientation on the roof are possible, whether from eave to ridge, parallel or diagonal
- + Tested in accordance with EN 516

- + **ROOFWALK** is available in different widths
- + An expansion to working platforms is easily possible.

# Walkway Systems

- + **ROOFWALK:** Safety in accordance with DIN 4426 and DIN EN 516
- + Walkways with 500 mm and 600 mm widths -others upon request.

- + ROOFSTEP: Safe on steep roofs
- + Steps and stairs for roofs with more than 20° inclination