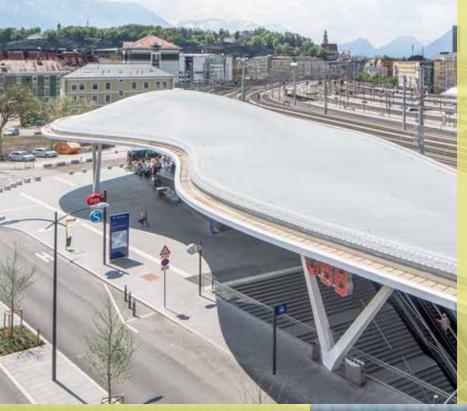

# Walkway Systems

- + **ROOFWALK:** Safety in accordance with DIN 4426 and DIN EN 516
- + Walkways with 500 mm and 600 mm widths -others upon request.

- + ROOFSTEP: Safe on steep roofs
- + Steps and stairs for roofs with more than 20° inclination

- + Solid footbridges from one roof to the next
- + Easy and secure climbing over hurdles such as pipes and ducts

- + Adjustable to various roofs and orientations
- + For walkways from eave to ridge, parallel to the eave, diagonal or even along curved edges