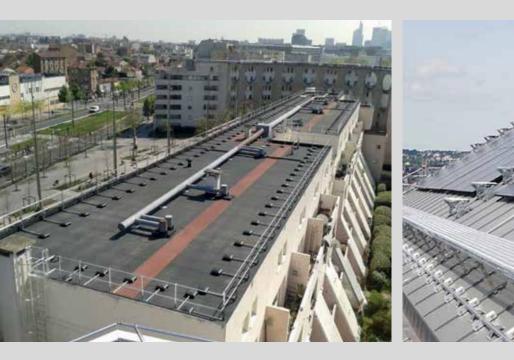

- + Walkway above the water-bearing level on the flat roof
- The walkway is supported by special feet with foam bottoms, which are compatible to bitumen and don't hurt the sealing

- + Additional safety with guardrails and baseboards
- + **ROOFWALK** in combination with guardrails replace lifelines