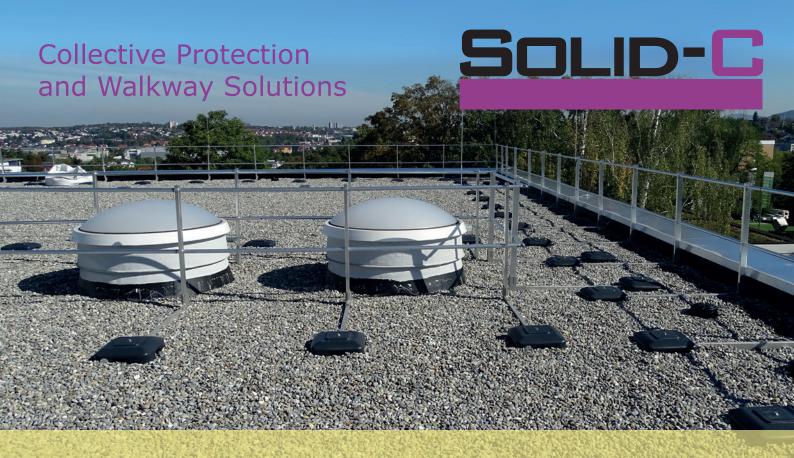

## **Collective Protection**

- + GARDCO AM: non penetrative barrier system to protect workers on roofs not accessible to the public
- + Installation is quick and easy due to a high degree of pre-assembly

- + Safe protection at the edge of the roof
- + Reliable protection of skylight domes and arcade rooflights

+ **GARDCO AR-BA:** Guardrail system for various metal roofs

- + **GARDCO** posts are available in inclined, curved or foldable versions
- + Coloured versions available if required