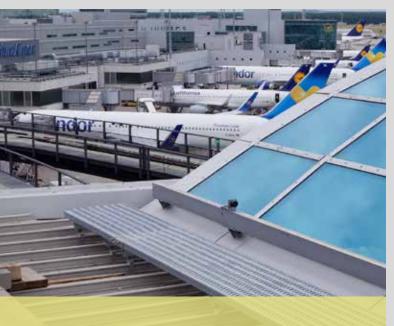

- + Safe protection at the edge of the roof
- + Reliable protection of skylight domes and arcade rooflights

+ **GARDCO AR-BA:** Guardrail system for various metal roofs

- + **GARDCO** posts are available in inclined, curved or foldable versions
- + Coloured versions available if required

# Walkway Systems

- + Non-penetrating installation with clamps on double folded seams and other industrial metal profiles
- + Installation on trapezoidal roofs and sandwich panels with our special trapezoidal holder