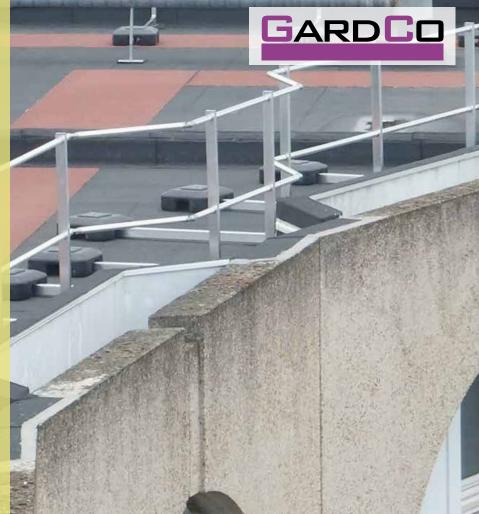

## **Collective Protection**

- + GARDCO AM: non penetrative barrier system to protect workers on roofs not accessible to the public
- + Installation is quick and easy due to a high degree of pre-assembly

- + Safe protection at the edge of the roof
- + Reliable protection of skylight domes and arcade rooflights

+ **GARDCO AR-BA:** Guardrail system for various metal roofs

- + **GARDCO** posts are available in inclined, curved or foldable versions
- + Coloured versions available if required