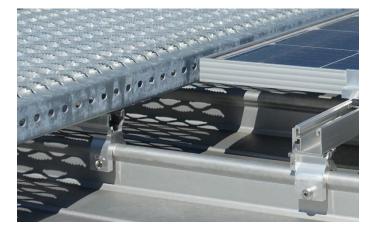

## **General Information**

With **CF:x clamps**, PV systems, fall protection systems or guardrails can be fastened securely and without penetration on almost all different types of metal seam roofs and on industrial seam systems. In addition, the range includes seam clamps with clamping jaws that ensure secure fastening of various superstructures on different international profiles.

## The benefits of CF:x Clamps

- Non-penetrative installation on the most common profiles
- Approval by DIBt Z-14.4.912
- High holding strengths
- Quick and easy installation
- Extensively tested, load-bearing capacity values on request