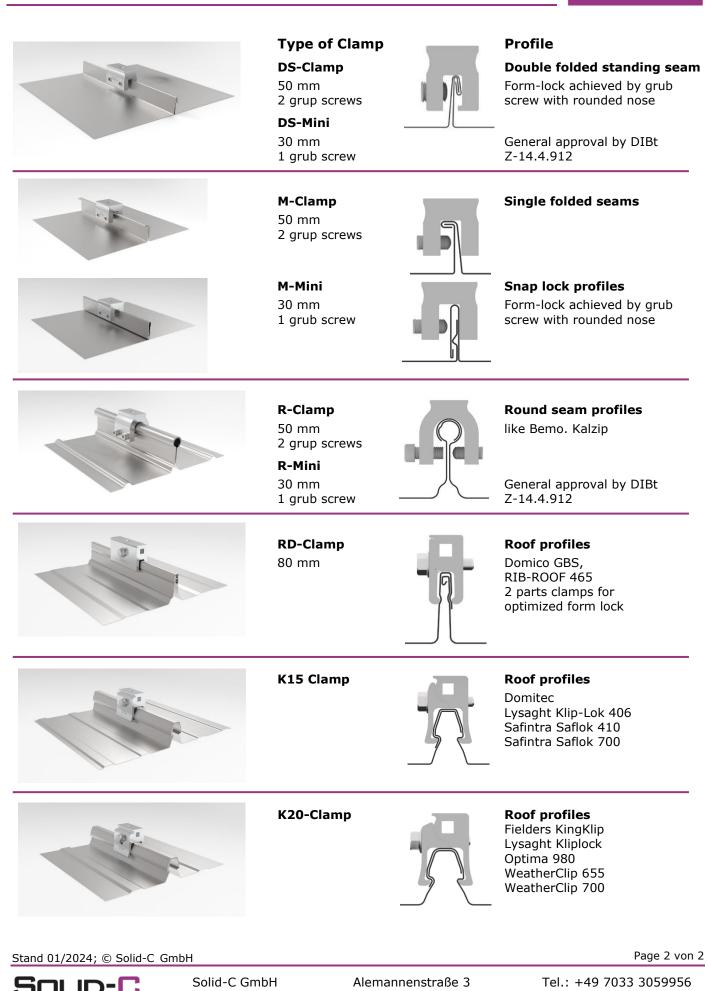

## **General Information**

With **CF:x clamps**, PV systems, fall protection systems or guardrails can be fastened securely and without penetration on almost all different types of metal seam roofs and on industrial seam systems. In addition, the range includes seam clamps with clamping jaws that ensure secure fastening of various superstructures on different international profiles.

All our clamps are tested on different profiles and achieve high holding forces.

## The benefits of CF:x Clamps

- Non-penetrative installation on the most common profiles
- Approval by DIBt Z-14.4.912
- High holding strengths
- Quick and easy installation
- Extensively tested, load-bearing capacity values on request