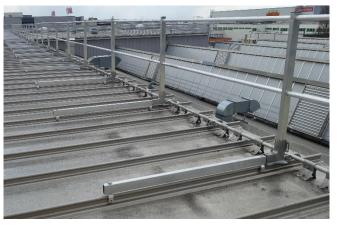

## **General Information**

With **CF:x clamps**, PV systems, fall protection systems or guardrails can be fastened securely and without penetration on almost all different types of metal seam roofs and on industrial seam systems. In addition, the range includes seam clamps with clamping jaws that ensure secure fastening of various superstructures on different international profiles.

## The benefits of CF:x Clamps

- Non-penetrative installation on the most common profiles
- Approval by DIBt Z-14.4.912
- High holding strengths
- Quick and easy installation
- Extensively tested, load-bearing capacity values on request