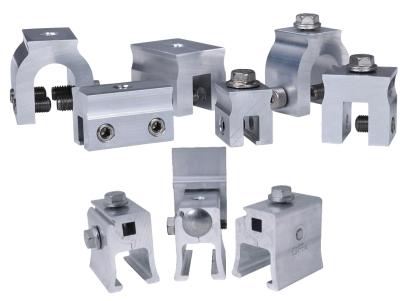

## **General Information**

With **CF:x clamps**, PV systems, fall protection systems or guardrails can be fastened securely and without penetration on almost all different types of metal seam roofs and on industrial seam systems. In addition, the range includes seam clamps with clamping jaws that ensure secure fastening of various superstructures on different international profiles.

## The benefits of CF:x Clamps

- Non-penetrative installation on the most common profiles
- Approval by DIBt Z-14.4.912
- High holding strengths
- Quick and easy installation
- Extensively tested, load-bearing capacity values on request