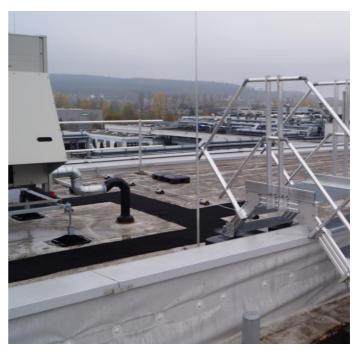

## **Maintenance routes for flat roofs**

ROOFGRIP is in demand wherever safe maintenance routes with low weight are required on flat roofs.

For this reason, ROOFGRIP is generally laid loose and does not need to be fixed or welded to the substrate.

ROOFGRIP maintenance paths lead to the points of use on the roof. This channels the walkways and protects the roof waterproofing.

Thanks to ist open structure, ROOFGRIP hardly gives the wind any surface to attack. Tests at wind speeds of up 150 km/h have proven this.