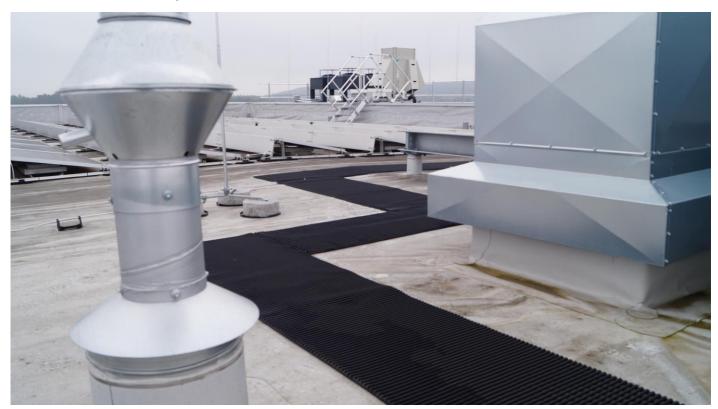

## **Maintenance routes for flat roofs**

ROOFGRIP is in demand wherever safe maintenance routes with low weight are required on flat roofs.

For this reason, ROOFGRIP is generally laid loose and does not need to be fixed or welded to the substrate.

ROOFGRIP maintenance paths lead to the points of use on the roof. This channels the walkways and protects the roof waterproofing.

Thanks to ist open structure, ROOFGRIP hardly gives the wind any surface to attack. Tests at wind speeds of up 150 km/h have proven this.