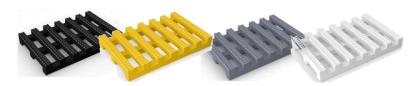

## **Technical data**

Two cross-shaped layers of UV-resistant material Cold-restistant down to -23° C Heat resistant up to +60° C Flame retardant according to DIN 13501-1

|                           | ROOFGRIP PVC              | ROOFGRIP TPO                                                   |
|---------------------------|---------------------------|----------------------------------------------------------------|
| Suitable substrates       | PVC roofing membranes     | Bituminous waterproofing,<br>FPO and EPDM roofing<br>membranes |
| Height                    | 14 mm                     | 12 mm                                                          |
| Widths                    | 600 mm, 910 mm, 1.200 mm  | 750 mm                                                         |
| Weight per m2             | 6,6 kg                    | 5,2 kg                                                         |
| Postioning safety up to * | 150 km/h                  | 140 km/h                                                       |
| Standard colours **       | Light grey, black, yellow | white, yellow                                                  |
| Packaging unit            | 10 m per roll             | 10 m per roll                                                  |