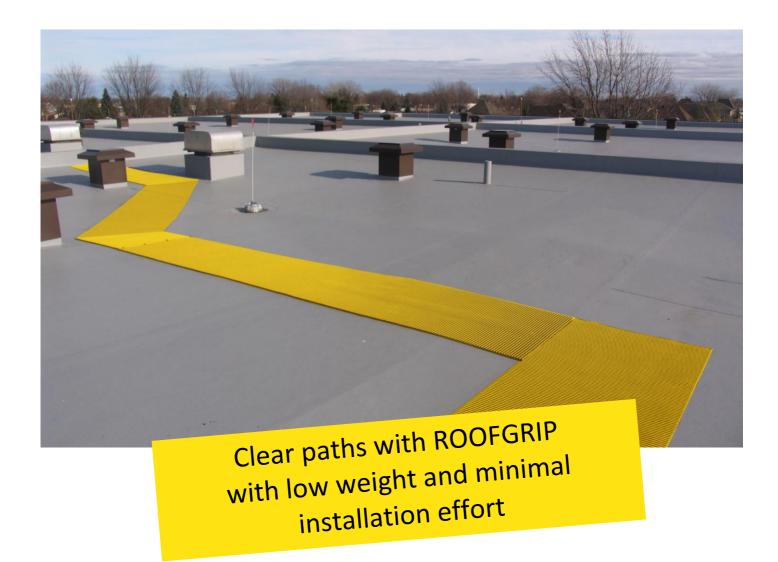

## **Maintenance routes for flat roofs**

ROOFGRIP is in demand wherever safe maintenance routes with low weight are required on flat roofs.

For this reason, ROOFGRIP is generally laid loose and does not need to be fixed or welded to the substrate.

ROOFGRIP maintenance paths lead to the points of use on the roof. This channels the walkways and protects the roof waterproofing.

Thanks to ist open structure, ROOFGRIP hardly gives the wind any surface to attack. Tests at wind speeds of up 150 km/h have proven this.